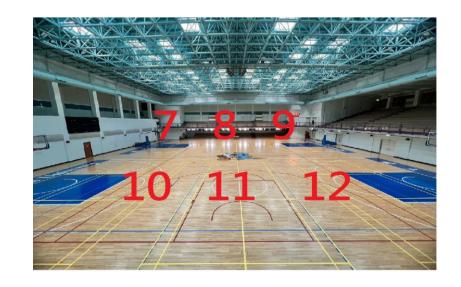

## 本校羽球場地新增7-12場公告

1.7-12 場位於依仁堂籃球館內,配置圖如下。

Badminton field 7-12 are located in the basketball court of Yi-Ren Hall.

- 2. 請先至體育室報到,離場時請至體育室領取證件。 Please check in and show your ID at the PE office.
- 3. 為配合本校場地運用所需,籃球館內羽球場地為不定時開放,請自行參考線上可預約時間,將不另行公告。